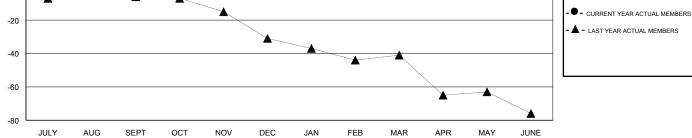

## GMT: THOMAS MATNEY

| GMT: THOM     | MT: THOMAS MATNEY |                   | LOCATIC          | LOCATION MICHIGAN     |               |                    |                                     |                    | GMT CA 1         |  |
|---------------|-------------------|-------------------|------------------|-----------------------|---------------|--------------------|-------------------------------------|--------------------|------------------|--|
| Clubs         |                   |                   |                  |                       | Members       |                    |                                     |                    |                  |  |
|               | RESU              | LTS FOR 2014-2015 |                  | RESULTS FOR 2014-2015 |               |                    |                                     |                    |                  |  |
| QUARTER       | NEW CLUB<br>GOAL  | NEW CLUBS         | DROPPED<br>CLUBS | NET<br>GAIN/LOSS      | QUARTER       | NEW MEMBER<br>GOAL | CHARTER AND<br>NEW MEMBERS<br>ADDED | DROPPED<br>MEMBERS | NET<br>GAIN/LOSS |  |
| JULY/AUG/SEPT | 1                 | 0                 | 0                | 0                     | JULY/AUG/SEPT | 29                 | 12                                  | 16                 | -4               |  |
| OCT/NOV/DEC   | 0                 | 0                 | 0                | 0                     | OCT/NOV/DEC   | -1                 | 26                                  | 23                 | 3                |  |
| JAN/FEB/MAR   | 0                 | 0                 | 0                | 0                     | JAN/FEB/MAR   | 0                  | 34                                  | 32                 | 2                |  |
| APR/MAY/JUNE  | 0                 | 0                 | 0                | 0                     | APR/MAY/JUNE  | -1                 | 7                                   | 6                  | 1                |  |